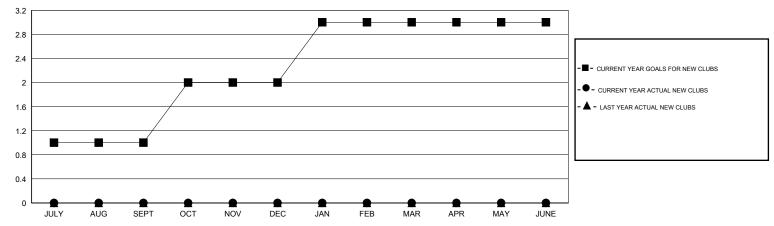

## GOALS AND ACTUAL NEW CLUBS CUMULATIVE

| -■-  | CURRENT YEA | AR GOALS FOR NEW |
|------|-------------|------------------|
| мемв | BERS        |                  |

- CURRENT YEAR ACTUAL MEMBERS

- ▲ - LAST YEAR ACTUAL MEMBERS